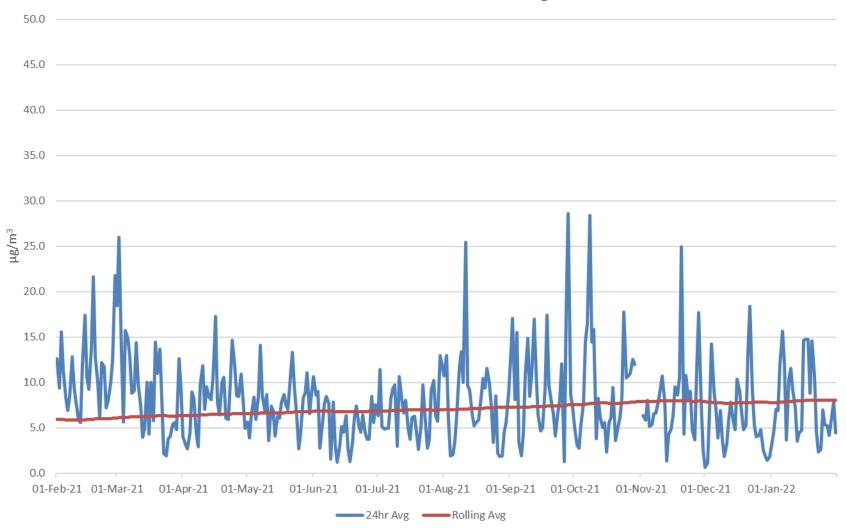

# **Abel Update**

Abel mine continues on Care and Maintenance



#### **Environmental Update**

- One Community Complaint received regarding wild dog baiting.
- One Environmental Incident reported in January 2022
- The Environment Protection Licence (EPL) for Donaldson Open Cut has been surrendered and the Abel EPL has been extended to include the Donaldson Open Cut area.



### **Environmental Monitoring Update**

- Dust Deposition and HVAS Monitoring ceased in December 2021
- Real time continuous dust monitoring continues at Black Hill School.



## **Abel PM10 Monitoring**

#### Black Hill School PM10 Monitoring





## Abel Underground Coal Mine Rainfall – 2021/22





#### **Property Update**

- Inspections adjacent to Avalon Estate continue.
- Part 2 Hazard Reduction conducted in the Bushland Conservation
  Area adjacent to Avalon Estate in September 2021.
- Illegal access points continue to be blocked onsite.