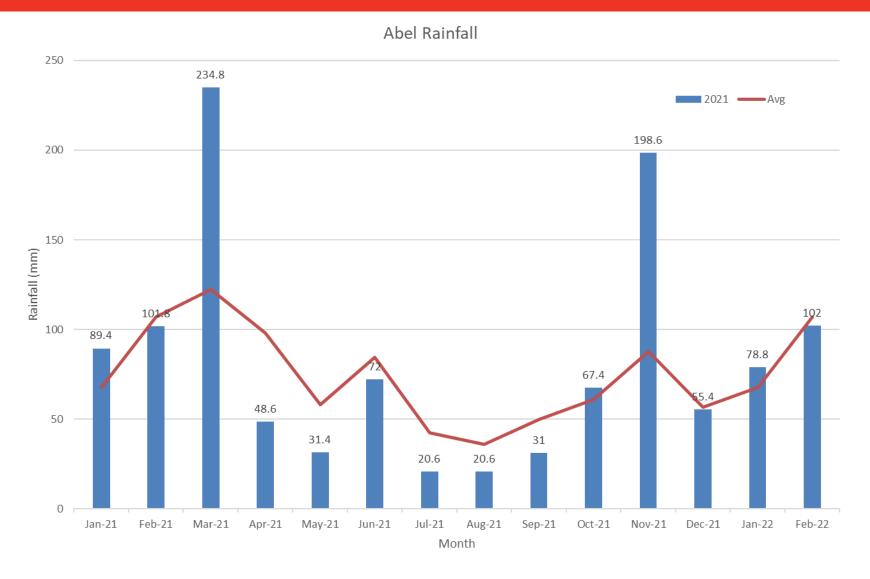

# **Abel Update**

Abel mine continues on Care and Maintenance



#### **Environmental Update**

- One Community Complaint received regarding wild dog baiting.
- One Environmental Incident reported in January 2022
- The Environment Protection Licence (EPL) for Donaldson Open Cut has been surrendered and the Abel EPL has been extended to include the Donaldson Open Cut area.



### **Environmental Monitoring Update**

- Dust Deposition and HVAS Monitoring ceased in December 2021
- Real time continuous dust monitoring continues at Black Hill School.



## **Abel PM10 Monitoring**

#### Black Hill School PM10 Monitoring





## Abel Underground Coal Mine Rainfall – 2021/22





#### **Property Update**

- Inspections adjacent to Avalon Estate continue.
- Part 2 Hazard Reduction conducted in the Bushland Conservation
  Area adjacent to Avalon Estate in September 2021.
- Illegal access points continue to be blocked onsite.