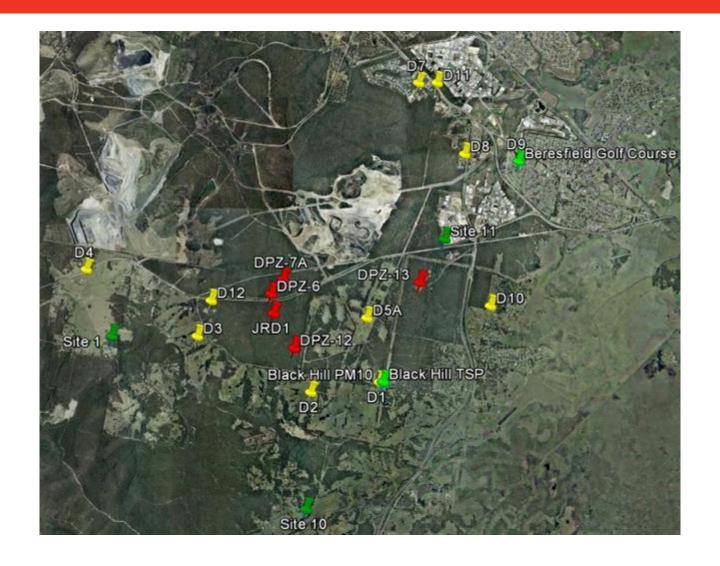

# **Abel Update**

Abel mine continues on Care and Maintenance



## **Environmental Update**

- No Community Complaints received
- No Environmental Incident reported
- The Resource Regulator requested Abel develop a Closure Strategy for Abel Mine focusing on the long term landuse and rehabilitation of the West and Square Pits.
- The Closure Strategy and associated MOP amendment have been provided to the Resource Regulator with 3 options based on Abel recommencing operations or entering mine closure.



# **Environmental Monitoring Update**





# **Dust Deposition**





## **Abel PM10 Monitoring**

#### Abel PM10 Monitoring





# Abel Underground Coal Mine Rainfall – 2019/20





### **Property Update**

- Inspections adjacent to Avalon Estate.
- Hazard Reduction Burn planned in the BCA adjacent to Avalon Estate.
- Illegal access points continue to be blocked onsite.