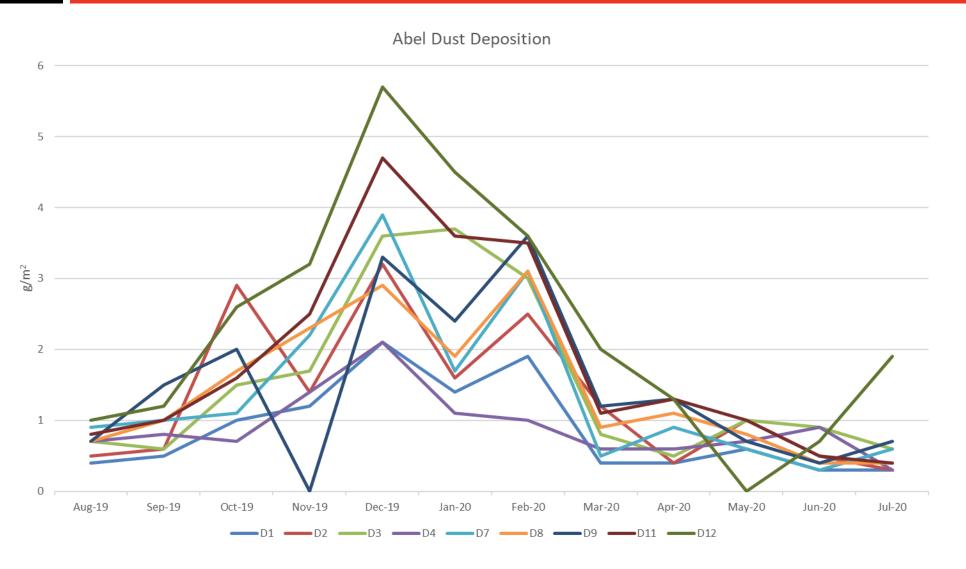

# **Abel Update**

Abel mine continues on Care and Maintenance



## **Environmental Update**

- No Community Complaints received
- No Environmental Incident reported
- The Resource Regulator requested Abel develop a Closure Strategy for Abel Mine focusing on the long term landuse and rehabilitation of the West and Square Pits.
- The Closure Strategy and associated MOP amendment have been provided to the Resource Regulator with 3 options based on Abel recommencing operations or entering mine closure.



# **Environmental Monitoring Update**





# **Dust Deposition**





## **Abel PM10 Monitoring**

#### Abel PM10 Monitoring





# Abel Underground Coal Mine Rainfall – 2019/20





### **Property Update**

- Inspections adjacent to Avalon Estate.
- Hazard Reduction Burn planned in the BCA adjacent to Avalon Estate.
- Illegal access points continue to be blocked onsite.