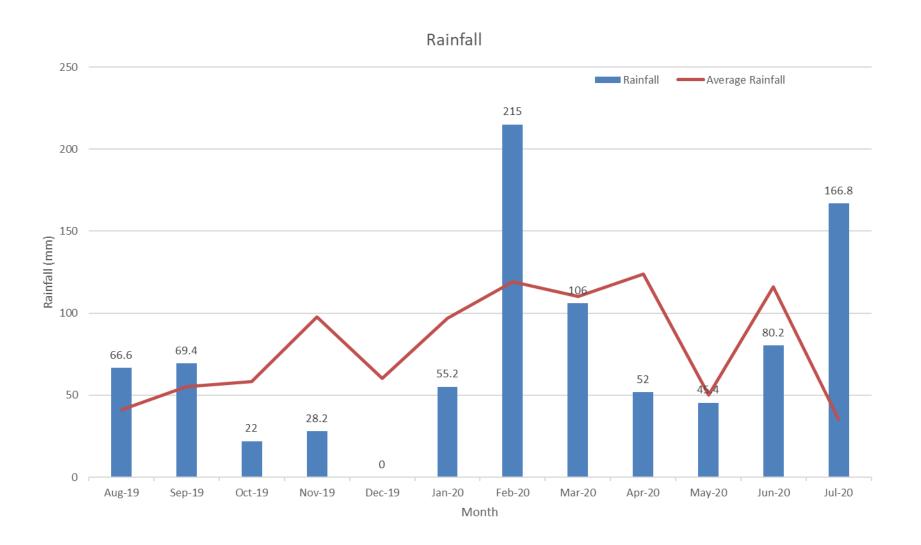

# **Abel Update**

Abel mine continues on Care and Maintenance



## **Environmental Update**

- No Community Complaints received
- No Environmental Incident reported
- The Resource Regulator requested Abel develop a Closure Strategy for Abel Mine focusing on the long term landuse and rehabilitation of the West and Square Pits.
- The Closure Strategy and associated MOP amendment have been provided to the Resource Regulator with 3 options based on Abel recommencing operations or entering mine closure.



# **Environmental Monitoring Update**





# **Dust Deposition**





## **Abel PM10 Monitoring**

#### Abel PM10 Monitoring





# Abel Underground Coal Mine Rainfall – 2019/20





### **Property Update**

- Inspections adjacent to Avalon Estate.
- Hazard Reduction Burn planned in the BCA adjacent to Avalon Estate.
- Illegal access points continue to be blocked onsite.