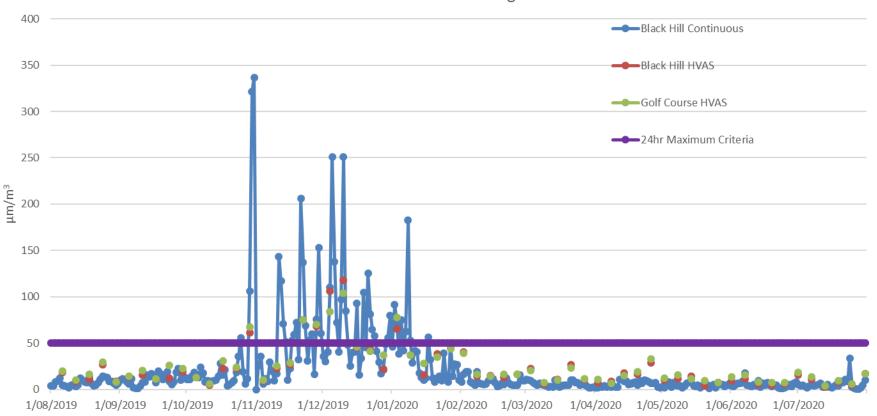

# **Abel Update**

Abel mine continues on Care and Maintenance



## **Environmental Update**

- No Community Complaints received
- No Environmental Incident reported
- The Resource Regulator requested Abel develop a Closure Strategy for Abel Mine focusing on the long term landuse and rehabilitation of the West and Square Pits.
- The Closure Strategy and associated MOP amendment have been provided to the Resource Regulator with 3 options based on Abel recommencing operations or entering mine closure.



# **Environmental Monitoring Update**





# **Dust Deposition**





## **Abel PM10 Monitoring**

#### Abel PM10 Monitoring





# Abel Underground Coal Mine Rainfall – 2019/20





### **Property Update**

- Inspections adjacent to Avalon Estate.
- Hazard Reduction Burn planned in the BCA adjacent to Avalon Estate.
- Illegal access points continue to be blocked onsite.