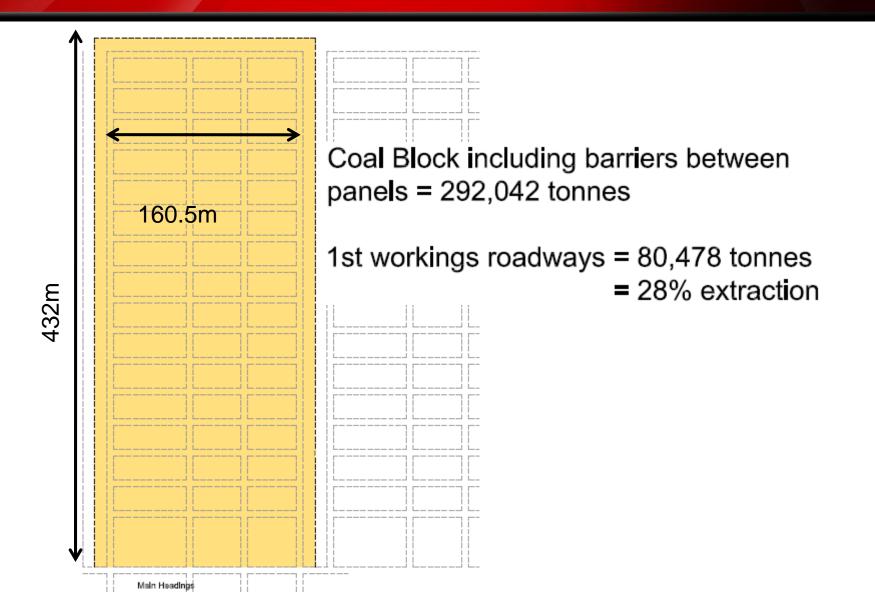

#### **Donaldson Coal**

**Abel Mine CCC Meeting** 

**SMP Update** 

3 May 2010

% level of extraction (1<sup>st</sup> and 2<sup>nd</sup> workings)

SMP Area 2

## Abel Typical Panel Layout - Panel 3





| Panel 3                     | metres   | tonnes   | Time taken |
|-----------------------------|----------|----------|------------|
| 1 <sup>st</sup><br>workings | 3,900m   | 80,478t  | ~10 weeks  |
| 2 <sup>nd</sup><br>workings | 158,734t | 158,734t | ~14weeks   |
| Total                       |          | 239,212t | ~24 weeks  |

Barrier Pillar

### Total In situ Coal reserve





Barrier Pillar

65m 45m

m 45m

**Barrier Pillar** 

# 1<sup>st</sup> workings % extraction







## 2<sup>nd</sup> workings extraction