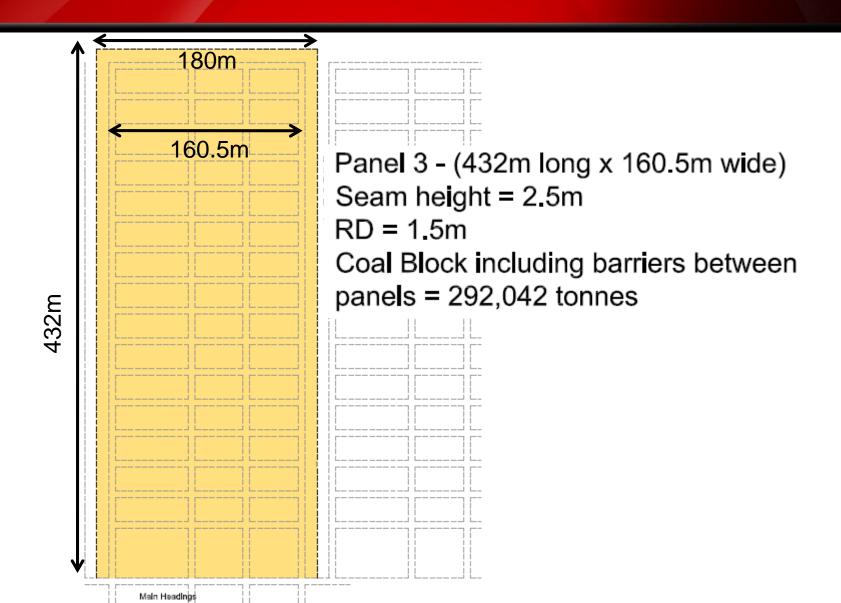

## Abel Typical Panel Layout - Panel 3

| Panel 3                     | metres   | tonnes   | Time taken |
|-----------------------------|----------|----------|------------|
| 1 <sup>st</sup><br>workings | 3,900m   | 80,478t  | ~10 weeks  |
| 2 <sup>nd</sup><br>workings | 158,734t | 158,734t | ~14weeks   |
| Total                       |          | 239,212t | ~24 weeks  |