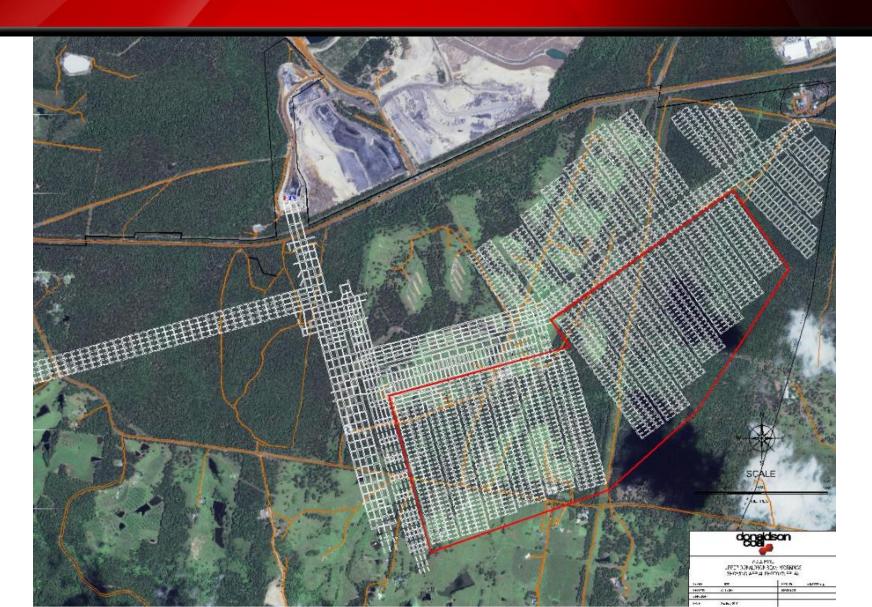

#### **Donaldson Coal**

**Abel Mine CCC Meeting** 

**SMP Update** 

3 May 2010

% level of extraction (1<sup>st</sup> and 2<sup>nd</sup> workings)

SMP Area 2

### Total In situ Coal reserve

Barrier Pillar

65m 45m

m 45m

**Barrier Pillar** 