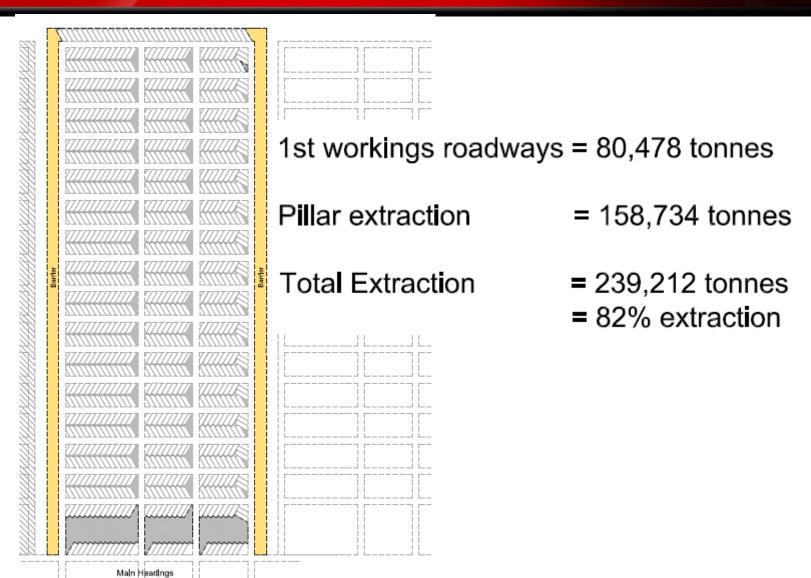

## Abel Typical Panel Layout - Panel 3

| Panel 3                     | metres   | tonnes   | Time taken |
|-----------------------------|----------|----------|------------|
| 1 <sup>st</sup><br>workings | 3,900m   | 80,478t  | ~10 weeks  |
| 2 <sup>nd</sup><br>workings | 158,734t | 158,734t | ~14weeks   |
| Total                       |          | 239,212t | ~24 weeks  |