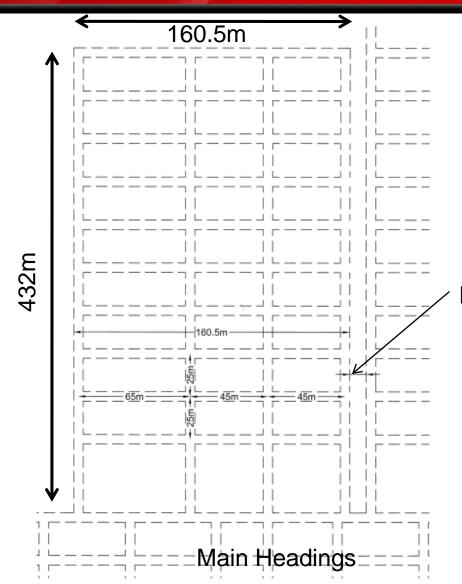

### Total In situ Coal reserve

Barrier Pillar

65m 45m

m 45m

**Barrier Pillar** 