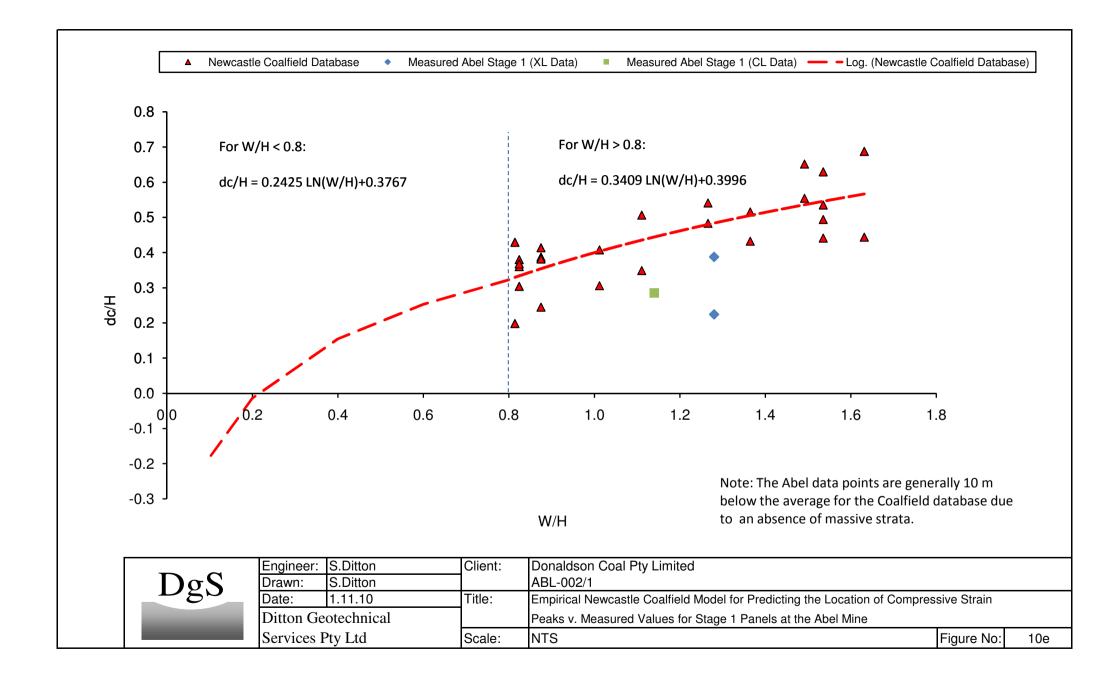

|                                                                                                |
| Services Pty Ltd    |                     | Scale:                               | NTS                                         | Figure No:                                                                          | 5a                                                                                             |
|                     | Date:<br>Ditton Geo | Date: 1.11.10<br>Ditton Geotechnical | Date: 1.11.10 Title:<br>Ditton Geotechnical | Date:1.11.10Title:Typical Overburden StratigDitton GeotechnicalAbel Mine's SMP Area | Date:1.11.10Title:Typical Overburden Stratigraphy aboveDitton GeotechnicalAbel Mine's SMP Area |