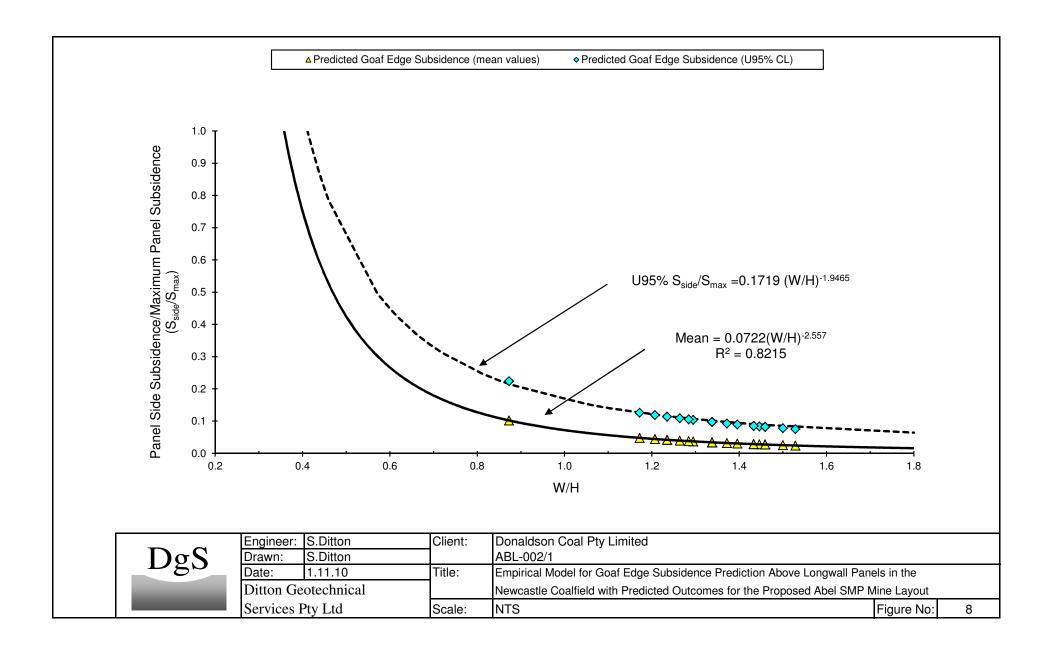

|                                                                                                |
| Services Pty Ltd    |                     | Scale:                               | NTS                                         | Figure No:                                                                          | 5a                                                                                             |
|                     | Date:<br>Ditton Geo | Date: 1.11.10<br>Ditton Geotechnical | Date: 1.11.10 Title:<br>Ditton Geotechnical | Date:1.11.10Title:Typical Overburden StratigDitton GeotechnicalAbel Mine's SMP Area | Date:1.11.10Title:Typical Overburden Stratigraphy aboveDitton GeotechnicalAbel Mine's SMP Area |