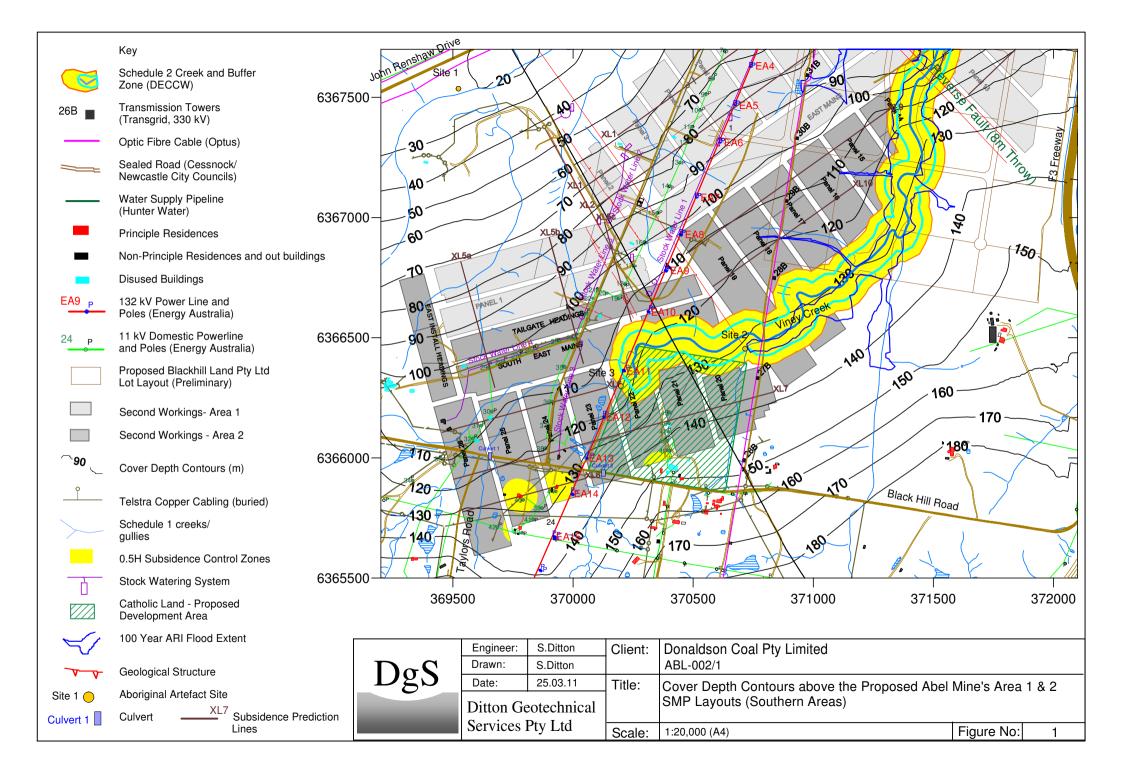

| Drawn:              | S.Ditton            |                                      | ABL-002/1                                   |                                                                                     |                                                                                                |
|---------------------|---------------------|--------------------------------------|---------------------------------------------|-------------------------------------------------------------------------------------|------------------------------------------------------------------------------------------------|
| Date:               | 1.11.10             | Title:                               | Typical Overburden Stratigraphy above the   |                                                                                     |                                                                                                |
| Ditton Geotechnical |                     |                                      | Abel Mine's SMP Area                        |                                                                                     |                                                                                                |
| Services Pty Ltd    |                     | Scale:                               | NTS                                         | Figure No:                                                                          | 5a                                                                                             |
|                     | Date:<br>Ditton Geo | Date: 1.11.10<br>Ditton Geotechnical | Date: 1.11.10 Title:<br>Ditton Geotechnical | Date:1.11.10Title:Typical Overburden StratigDitton GeotechnicalAbel Mine's SMP Area | Date:1.11.10Title:Typical Overburden Stratigraphy aboveDitton GeotechnicalAbel Mine's SMP Area |