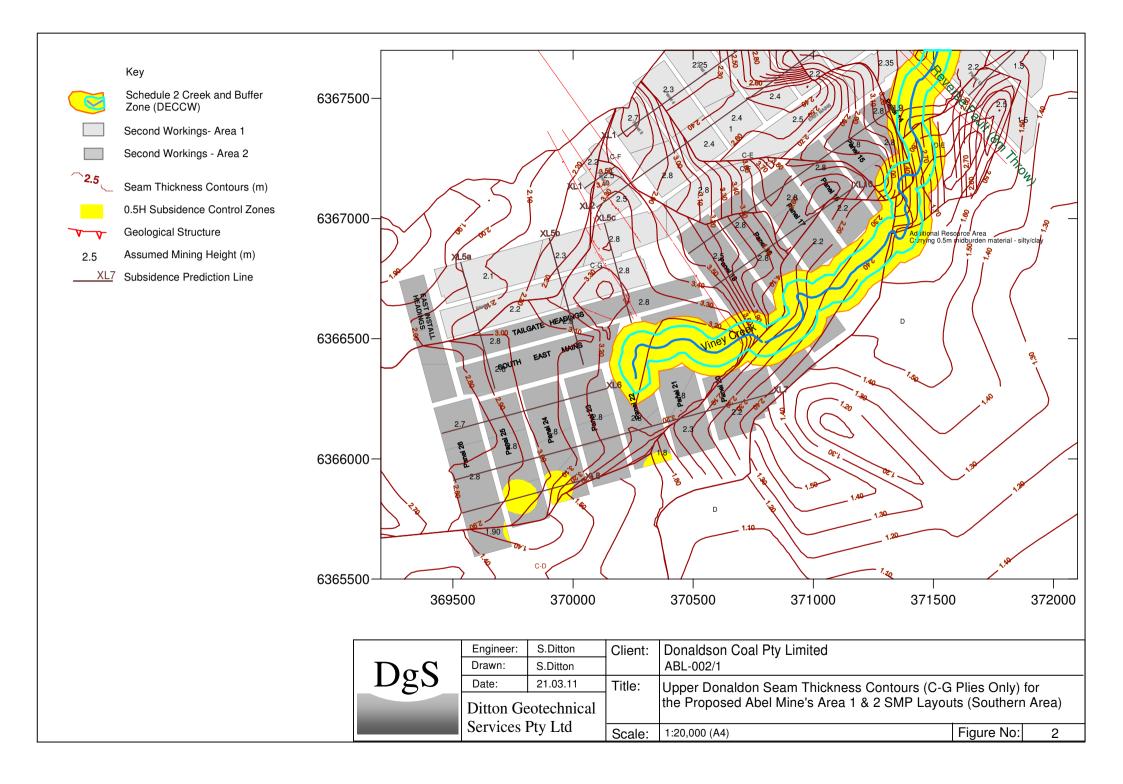

| Drawn:              | S.Ditton            |                                      | ABL-002/1                                   |                                                                                     |                                                                                                |
|---------------------|---------------------|--------------------------------------|---------------------------------------------|-------------------------------------------------------------------------------------|------------------------------------------------------------------------------------------------|
| Date:               | 1.11.10             | Title:                               | Typical Overburden Stratigraphy above the   |                                                                                     |                                                                                                |
| Ditton Geotechnical |                     |                                      | Abel Mine's SMP Area                        |                                                                                     |                                                                                                |
| Services Pty Ltd    |                     | Scale:                               | NTS                                         | Figure No:                                                                          | 5a                                                                                             |
|                     | Date:<br>Ditton Geo | Date: 1.11.10<br>Ditton Geotechnical | Date: 1.11.10 Title:<br>Ditton Geotechnical | Date:1.11.10Title:Typical Overburden StratigDitton GeotechnicalAbel Mine's SMP Area | Date:1.11.10Title:Typical Overburden Stratigraphy aboveDitton GeotechnicalAbel Mine's SMP Area |