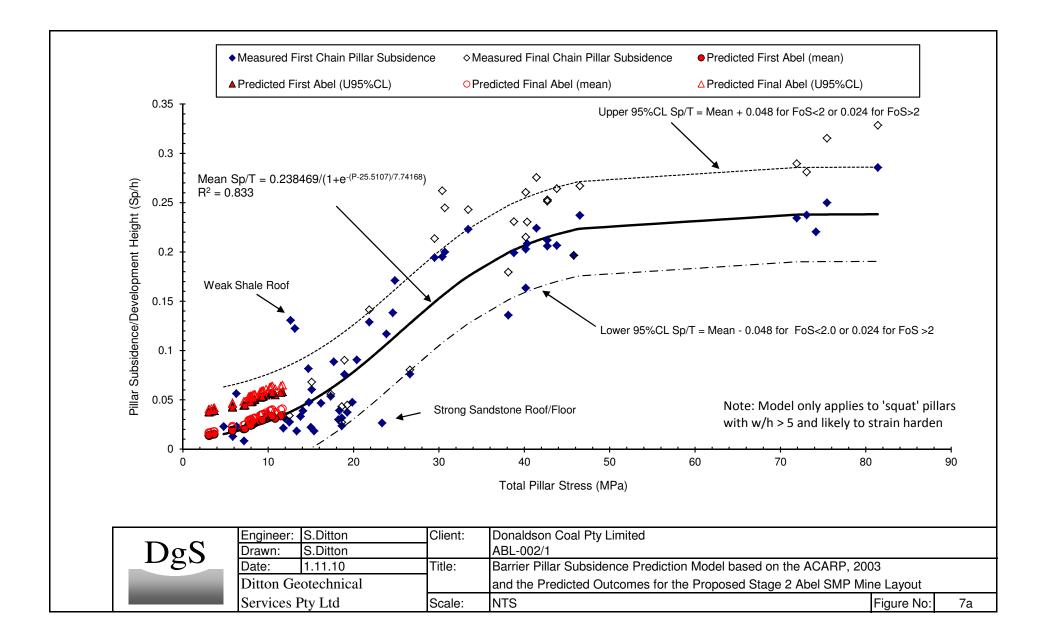

|                                                                                                |
| Services Pty Ltd    |                     | Scale:                               | NTS                                         | Figure No:                                                                          | 5a                                                                                             |
|                     | Date:<br>Ditton Geo | Date: 1.11.10<br>Ditton Geotechnical | Date: 1.11.10 Title:<br>Ditton Geotechnical | Date:1.11.10Title:Typical Overburden StratigDitton GeotechnicalAbel Mine's SMP Area | Date:1.11.10Title:Typical Overburden Stratigraphy aboveDitton GeotechnicalAbel Mine's SMP Area |