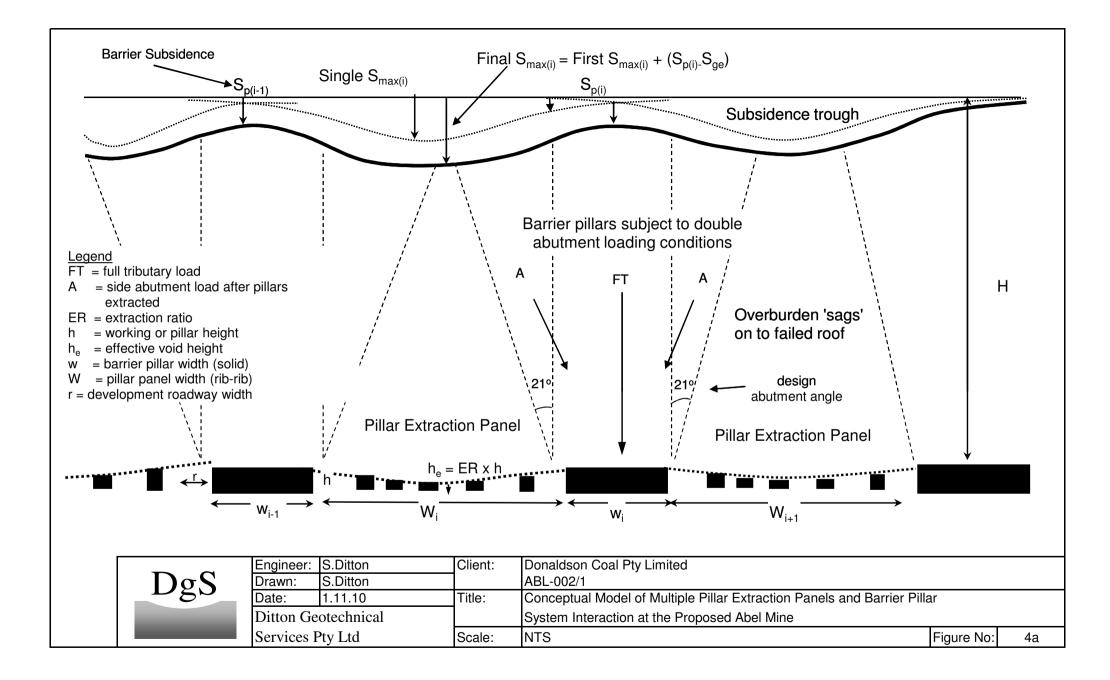

| Drawn:              | S.Ditton            |                                      | ABL-002/1                                   |                                                                                     |                                                                                                |
|---------------------|---------------------|--------------------------------------|---------------------------------------------|-------------------------------------------------------------------------------------|------------------------------------------------------------------------------------------------|
| Date:               | 1.11.10             | Title:                               | Typical Overburden Stratigraphy above the   |                                                                                     |                                                                                                |
| Ditton Geotechnical |                     |                                      | Abel Mine's SMP Area                        |                                                                                     |                                                                                                |
| Services Pty Ltd    |                     | Scale:                               | NTS                                         | Figure No:                                                                          | 5a                                                                                             |
|                     | Date:<br>Ditton Geo | Date: 1.11.10<br>Ditton Geotechnical | Date: 1.11.10 Title:<br>Ditton Geotechnical | Date:1.11.10Title:Typical Overburden StratigDitton GeotechnicalAbel Mine's SMP Area | Date:1.11.10Title:Typical Overburden Stratigraphy aboveDitton GeotechnicalAbel Mine's SMP Area |