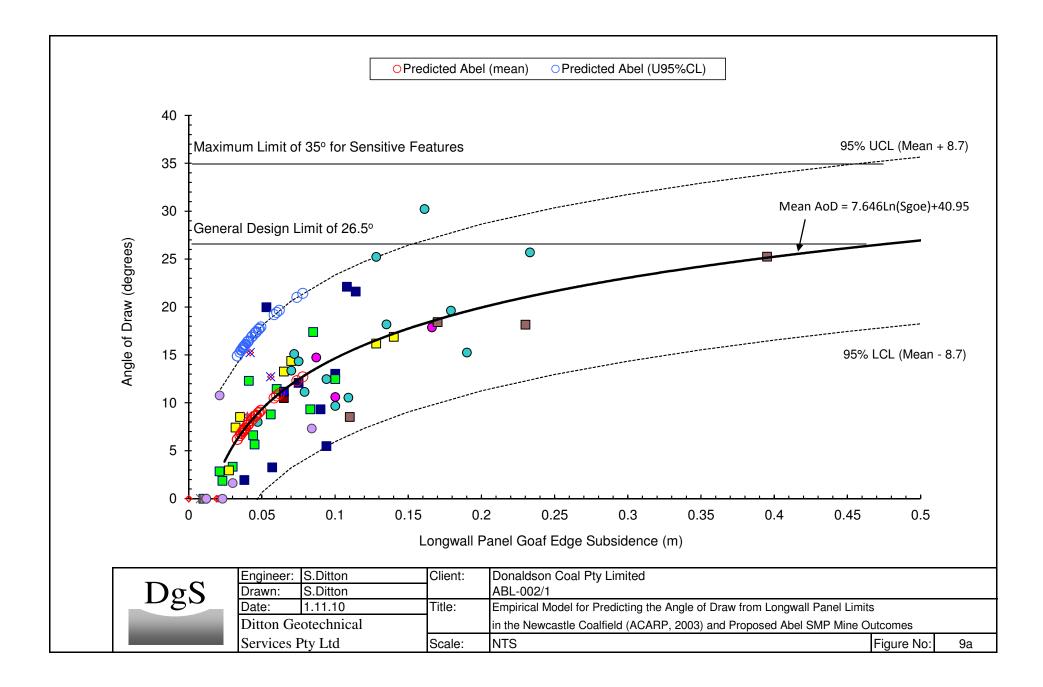

|                                                                                                |
| Services Pty Ltd    |                     | Scale:                               | NTS                                         | Figure No:                                                                          | 5a                                                                                             |
|                     | Date:<br>Ditton Geo | Date: 1.11.10<br>Ditton Geotechnical | Date: 1.11.10 Title:<br>Ditton Geotechnical | Date:1.11.10Title:Typical Overburden StratigDitton GeotechnicalAbel Mine's SMP Area | Date:1.11.10Title:Typical Overburden Stratigraphy aboveDitton GeotechnicalAbel Mine's SMP Area |