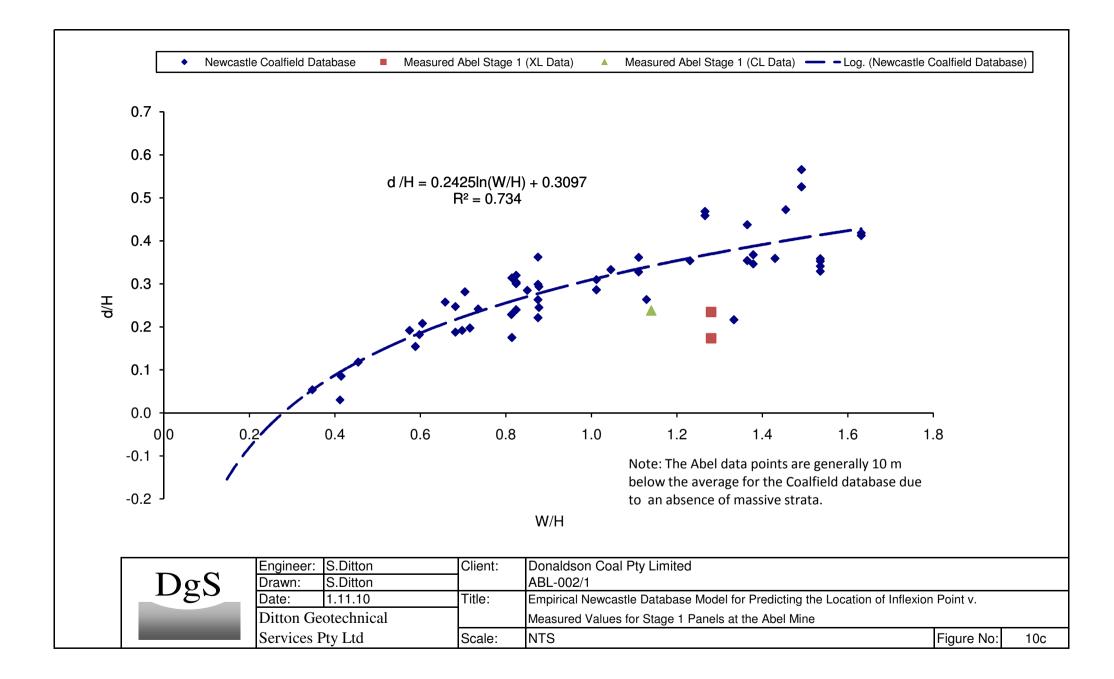

|                                                                                                |
| Services Pty Ltd    |                     | Scale:                               | NTS                                         | Figure No:                                                                          | 5a                                                                                             |
|                     | Date:<br>Ditton Geo | Date: 1.11.10<br>Ditton Geotechnical | Date: 1.11.10 Title:<br>Ditton Geotechnical | Date:1.11.10Title:Typical Overburden StratigDitton GeotechnicalAbel Mine's SMP Area | Date:1.11.10Title:Typical Overburden Stratigraphy aboveDitton GeotechnicalAbel Mine's SMP Area |