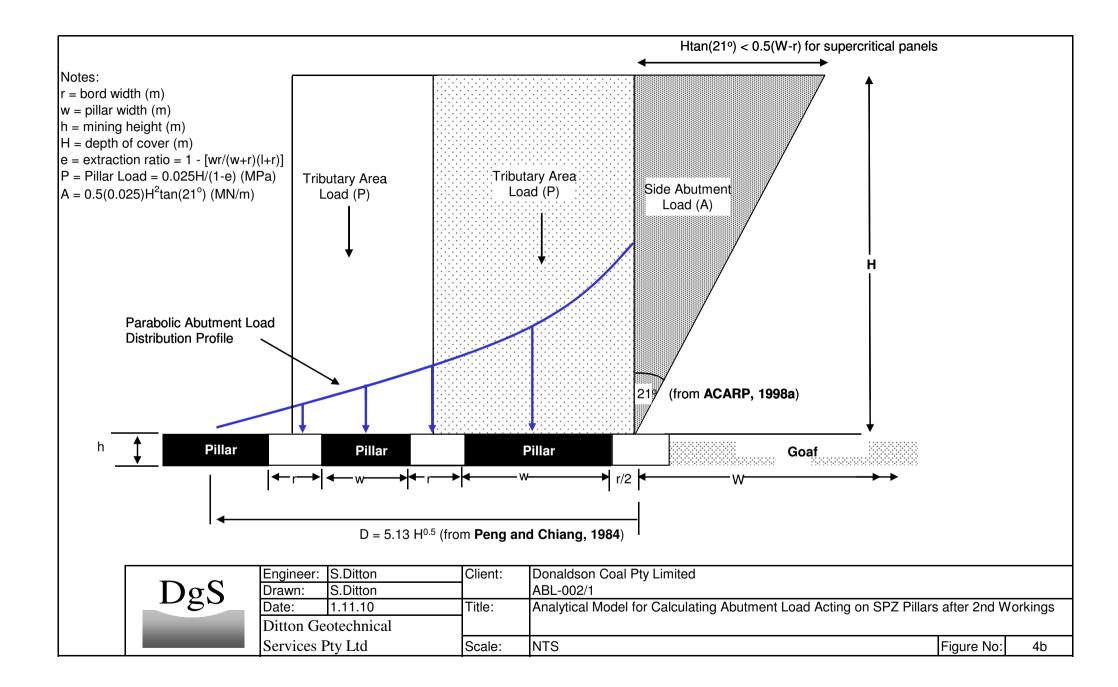

| Drawn:              | S.Ditton            |                                      | ABL-002/1                                   |                                                                                     |                                                                                                |
|---------------------|---------------------|--------------------------------------|---------------------------------------------|-------------------------------------------------------------------------------------|------------------------------------------------------------------------------------------------|
| Date:               | 1.11.10             | Title:                               | Typical Overburden Stratigraphy above the   |