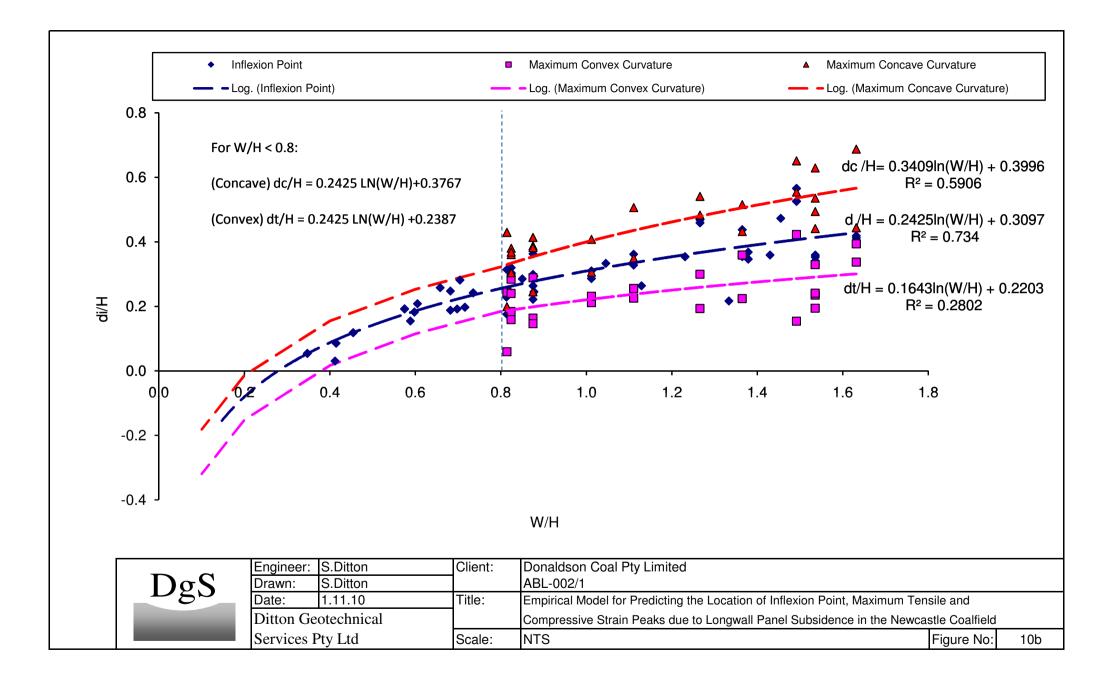

|                                                                                                |
| Services Pty Ltd    |                     | Scale:                               | NTS                                         | Figure No:                                                                          | 5a                                                                                             |
|                     | Date:<br>Ditton Geo | Date: 1.11.10<br>Ditton Geotechnical | Date: 1.11.10 Title:<br>Ditton Geotechnical | Date:1.11.10Title:Typical Overburden StratigDitton GeotechnicalAbel Mine's SMP Area | Date:1.11.10Title:Typical Overburden Stratigraphy aboveDitton GeotechnicalAbel Mine's SMP Area |