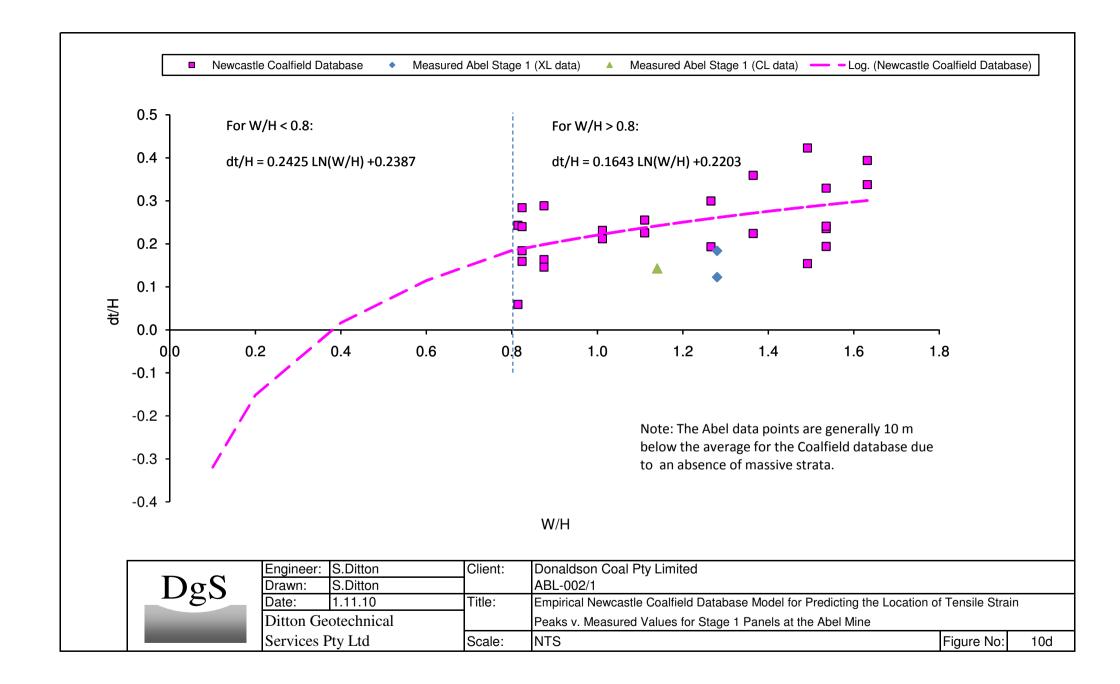

|                                                                                                |
| Services Pty Ltd    |                     | Scale:                               | NTS                                         | Figure No:                                                                          | 5a                                                                                             |
|                     | Date:<br>Ditton Geo | Date: 1.11.10<br>Ditton Geotechnical | Date: 1.11.10 Title:<br>Ditton Geotechnical | Date:1.11.10Title:Typical Overburden StratigDitton GeotechnicalAbel Mine's SMP Area | Date:1.11.10Title:Typical Overburden Stratigraphy aboveDitton GeotechnicalAbel Mine's SMP Area |