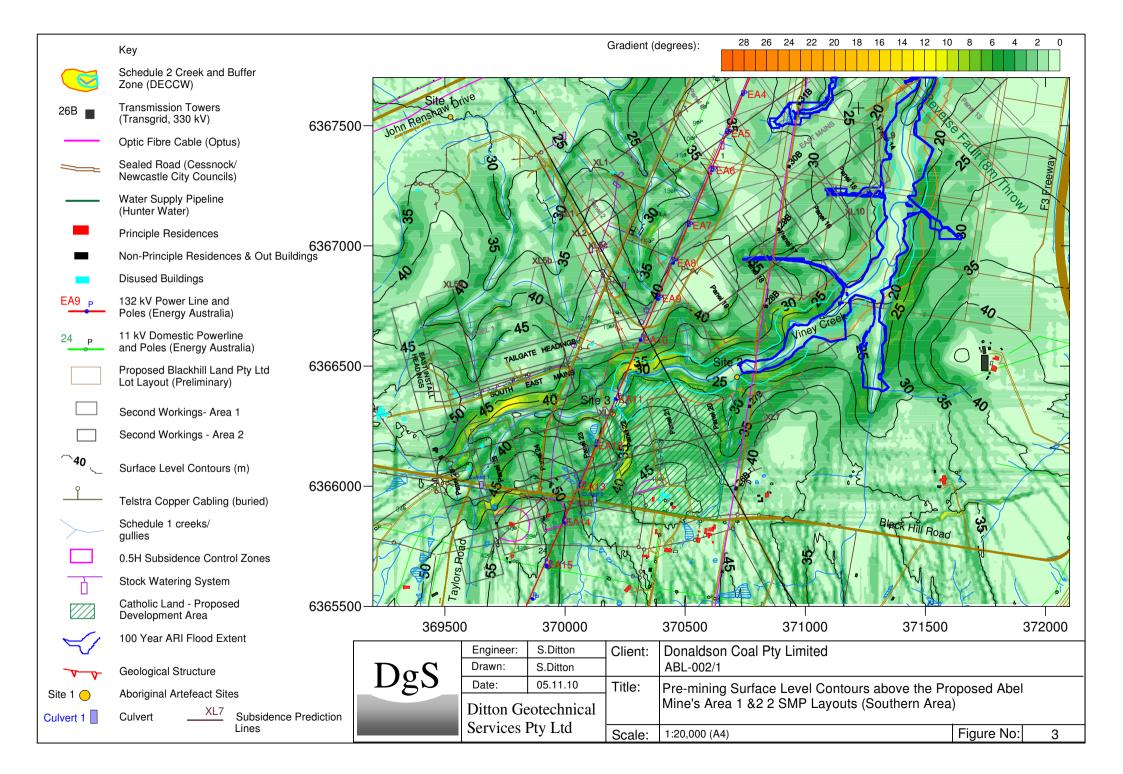

| Drawn:              | S.Ditton            |                                      | ABL-002/1                                   |                                                                                     |                                                                                                |
|---------------------|---------------------|--------------------------------------|---------------------------------------------|-------------------------------------------------------------------------------------|------------------------------------------------------------------------------------------------|
| Date:               | 1.11.10             | Title:                               | Typical Overburden Stratigraphy above the   |                                                                                     |                                                                                                |
| Ditton Geotechnical |                     |                                      | Abel Mine's SMP Area                        |                                                                                     |                                                                                                |
| Services Pty Ltd    |                     | Scale:                               | NTS                                         | Figure No:                                                                          | 5a                                                                                             |
|                     | Date:<br>Ditton Geo | Date: 1.11.10<br>Ditton Geotechnical | Date: 1.11.10 Title:<br>Ditton Geotechnical | Date:1.11.10Title:Typical Overburden StratigDitton GeotechnicalAbel Mine's SMP Area | Date:1.11.10Title:Typical Overburden Stratigraphy aboveDitton GeotechnicalAbel Mine's SMP Area |