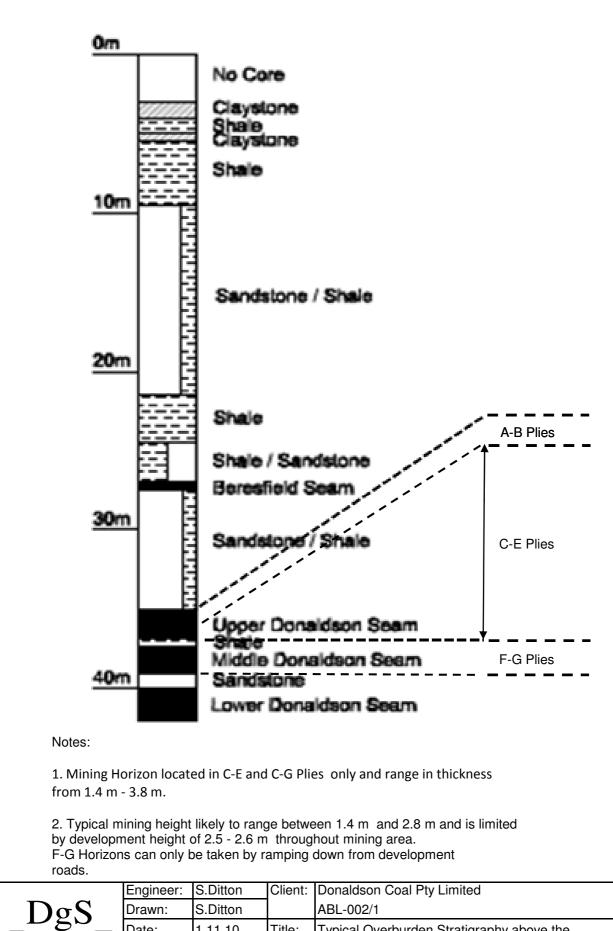

| Drawn:              | S.Ditton            |                                      | ABL-002/1                                   |                                                                                     |                                                                                                |
|---------------------|---------------------|--------------------------------------|---------------------------------------------|-------------------------------------------------------------------------------------|------------------------------------------------------------------------------------------------|
| Date:               | 1.11.10             | Title:                               | Typical Overburden Stratigraphy above the   |                                                                                     |                                                                                                |
| Ditton Geotechnical |                     |                                      | Abel Mine's SMP Area                        |                                                                                     |                                                                                                |
| Services Pty Ltd    |                     | Scale:                               | NTS                                         | Figure No:                                                                          | 5a                                                                                             |
|                     | Date:<br>Ditton Geo | Date: 1.11.10<br>Ditton Geotechnical | Date: 1.11.10 Title:<br>Ditton Geotechnical | Date:1.11.10Title:Typical Overburden StratigDitton GeotechnicalAbel Mine's SMP Area | Date:1.11.10Title:Typical Overburden Stratigraphy aboveDitton GeotechnicalAbel Mine's SMP Area |