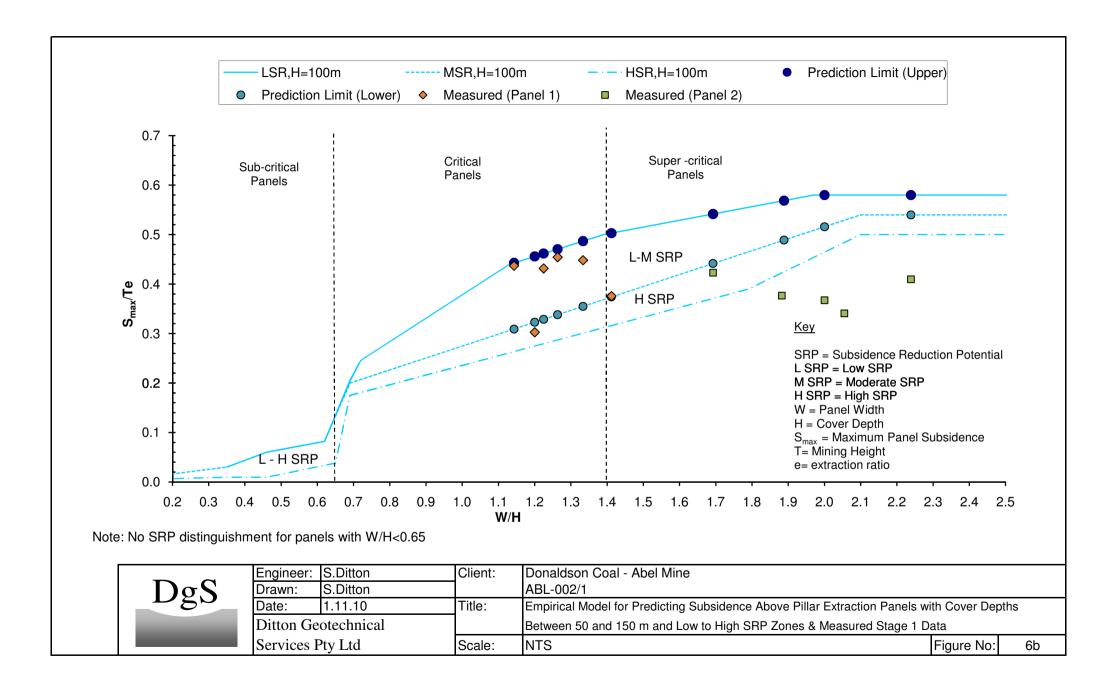

|                                                                                                |
| Services Pty Ltd    |                     | Scale:                               | NTS                                         | Figure No:                                                                          | 5a                                                                                             |
|                     | Date:<br>Ditton Geo | Date: 1.11.10<br>Ditton Geotechnical | Date: 1.11.10 Title:<br>Ditton Geotechnical | Date:1.11.10Title:Typical Overburden StratigDitton GeotechnicalAbel Mine's SMP Area | Date:1.11.10Title:Typical Overburden Stratigraphy aboveDitton GeotechnicalAbel Mine's SMP Area |