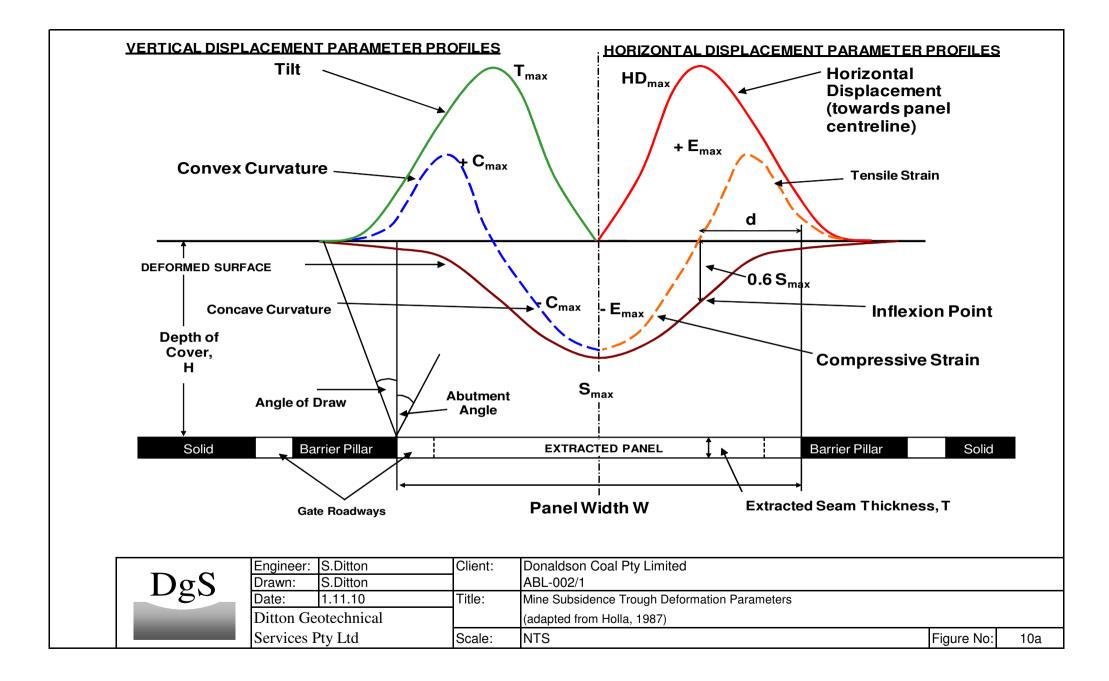

|                                                                                                |
| Services Pty Ltd    |                     | Scale:                               | NTS                                         | Figure No:                                                                          | 5a                                                                                             |
|                     | Date:<br>Ditton Geo | Date: 1.11.10<br>Ditton Geotechnical | Date: 1.11.10 Title:<br>Ditton Geotechnical | Date:1.11.10Title:Typical Overburden StratigDitton GeotechnicalAbel Mine's SMP Area | Date:1.11.10Title:Typical Overburden Stratigraphy aboveDitton GeotechnicalAbel Mine's SMP Area |