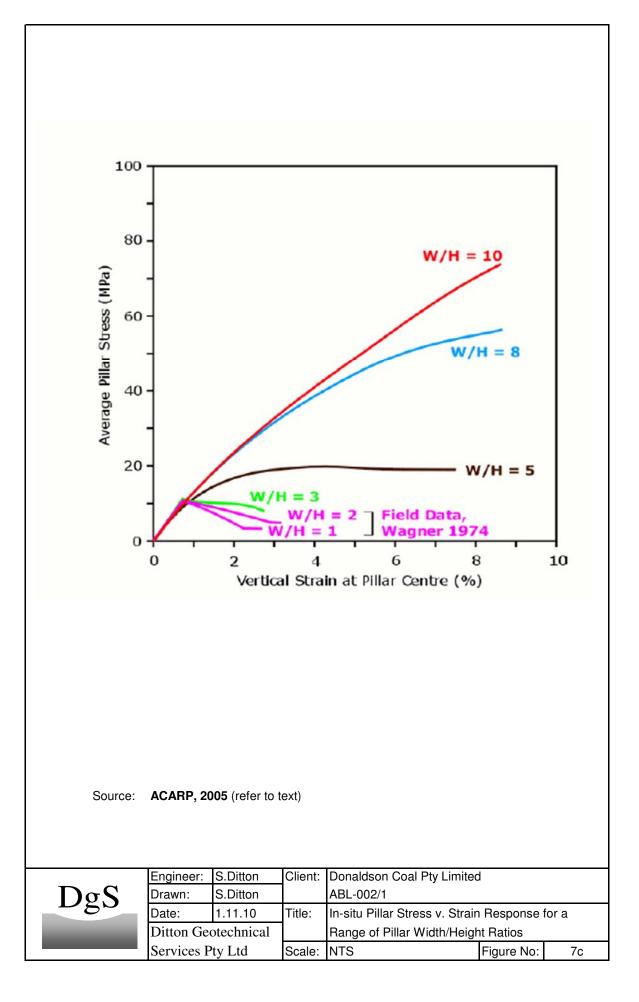

|                                                                                                |
| Services Pty Ltd    |                     | Scale:                               | NTS                                         | Figure No:                                                                          | 5a                                                                                             |
|                     | Date:<br>Ditton Geo | Date: 1.11.10<br>Ditton Geotechnical | Date: 1.11.10 Title:<br>Ditton Geotechnical | Date:1.11.10Title:Typical Overburden StratigDitton GeotechnicalAbel Mine's SMP Area | Date:1.11.10Title:Typical Overburden Stratigraphy aboveDitton GeotechnicalAbel Mine's SMP Area |