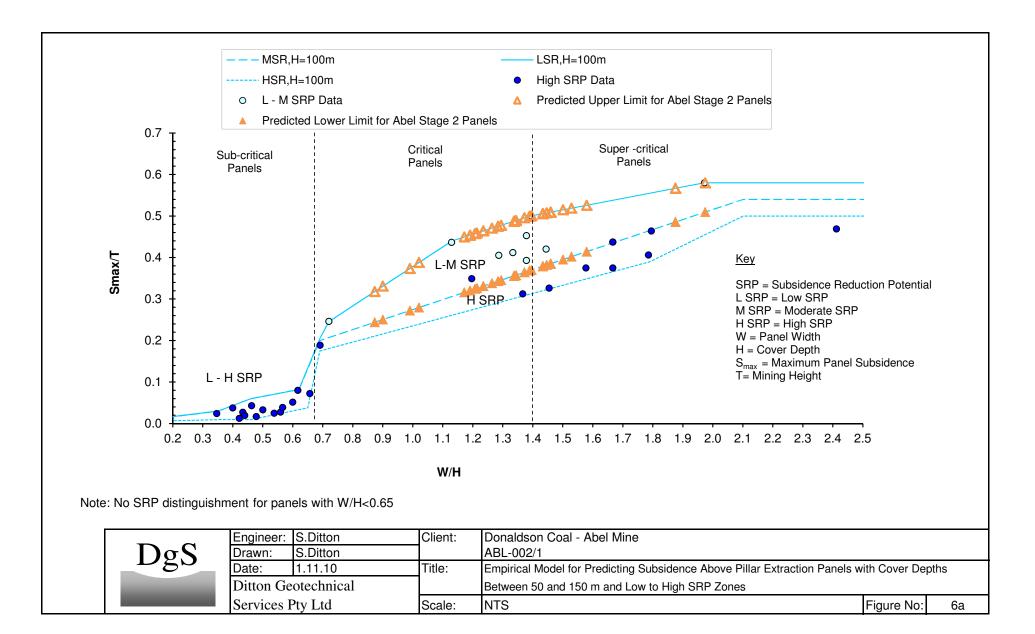

|                                                                                                |
| Services Pty Ltd    |                     | Scale:                               | NTS                                         | Figure No:                                                                          | 5a                                                                                             |
|                     | Date:<br>Ditton Geo | Date: 1.11.10<br>Ditton Geotechnical | Date: 1.11.10 Title:<br>Ditton Geotechnical | Date:1.11.10Title:Typical Overburden StratigDitton GeotechnicalAbel Mine's SMP Area | Date:1.11.10Title:Typical Overburden Stratigraphy aboveDitton GeotechnicalAbel Mine's SMP Area |