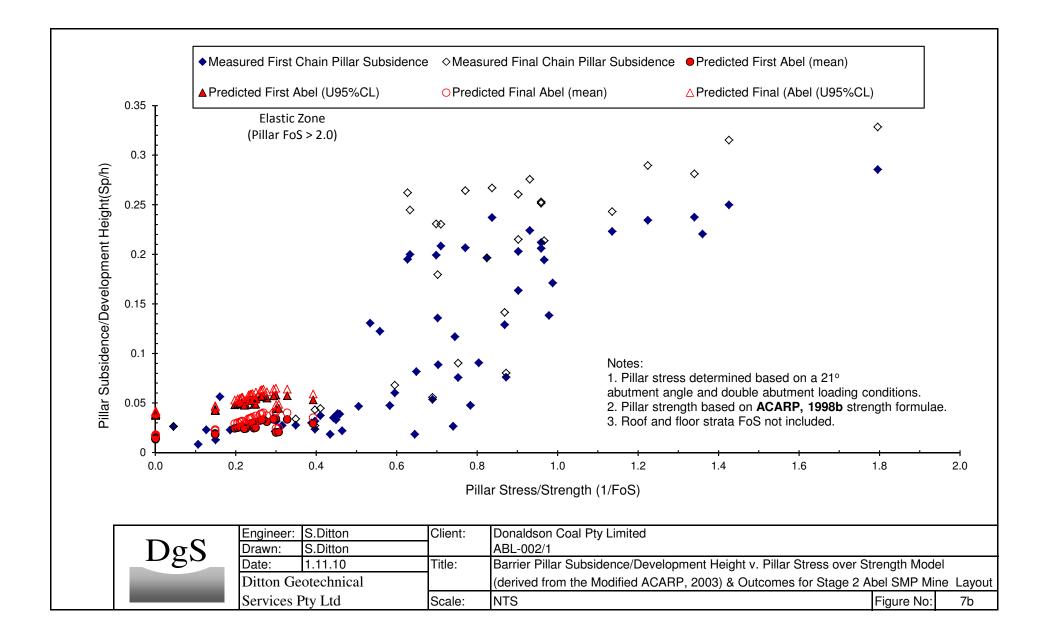

|                                                                                                |
| Services Pty Ltd    |                     | Scale:                               | NTS                                         | Figure No:                                                                          | 5a                                                                                             |
|                     | Date:<br>Ditton Geo | Date: 1.11.10<br>Ditton Geotechnical | Date: 1.11.10 Title:<br>Ditton Geotechnical | Date:1.11.10Title:Typical Overburden StratigDitton GeotechnicalAbel Mine's SMP Area | Date:1.11.10Title:Typical Overburden Stratigraphy aboveDitton GeotechnicalAbel Mine's SMP Area |