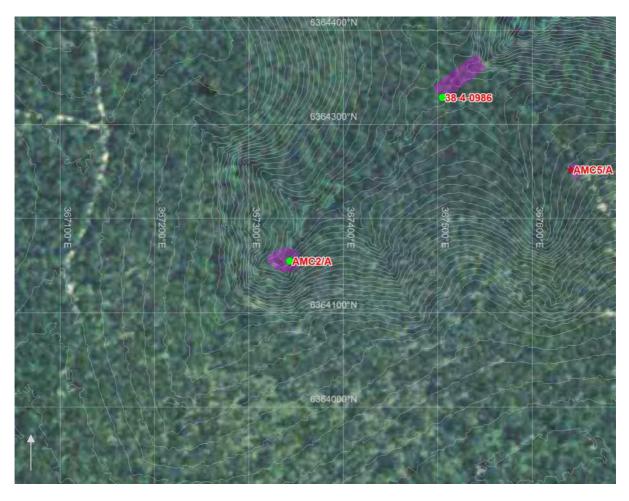

| 45         | 15         | u-shaped             |
| 2      | 205         | 110        | 40         | u-shaped             |
| 3      | 150         | 95         | 15         | u-shaped             |
| 4      | 170         | 100        | 8          | u-shaped             |
| 5      | 190         | 60         | 85         | u-shaped             |
| 6      | 230         | 245        | 15         | u-shaped             |
| 7      | 200         | 55         | 4          | u-shaped             |
| 8      | 170         | 65         | 3          | u-shaped             |
| 9      | 230         | 100        | 17         | u-shaped, in locus B |

Additional Comments:

- □ Recorded in two sub-loci, A B, within 20 metres of each other;
- Grooves partially submerged, more likely to be present.



Site Location: AMC2/A (100 metre MGA grid; 2 metre contours)



Photograph: AMC2/A (below: grinding groove B1 - left and A1-8 - right)

#### SITE NAME: AMC2/B

| Site Type:<br>Date Recorded:<br>Recorder:                                                                                                                                                                                                                                            | Rock shelter<br>12/4/12<br>Stephen Free |                                                                                     |                 | Grid Reference:<br>raphic Map:                                                | 367340:6364645<br>Beresfield 9232-3N |
|-------------------------------------------------------------------------------------------