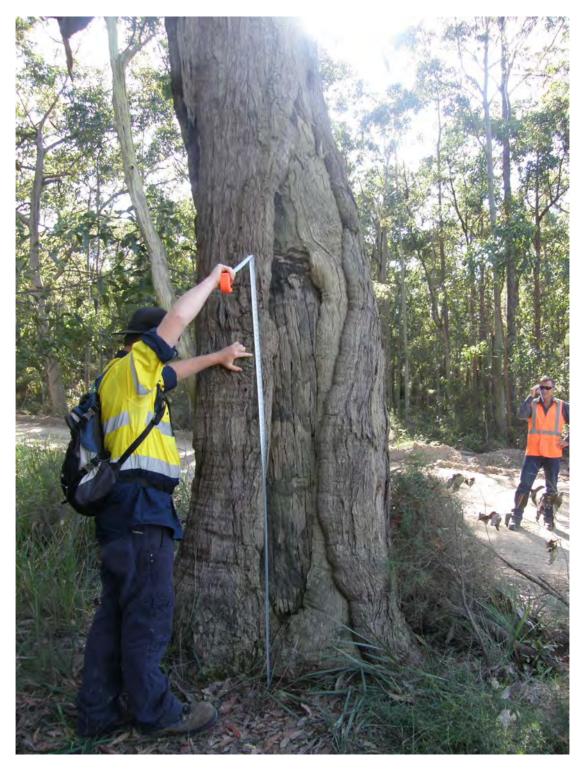

<br>I<br>I<br>I<br>I<br>I<br>I<br>I<br>I<br>I<br>I<br>I<br>I<br>I | Uncertain, possibly Mahoga<br>Stand of trees<br>Alive, healthy<br>5+ metres<br>2.3 metres<br>2.0.9 metres<br>Uncertain<br>Possible white ants<br>One<br>Possible shield<br>Frunk<br>Oval<br>Bark<br>Good<br>2.83 metres<br>0.23 metres<br>0.13 - 0.27 metres<br>0.13 - 0.15 metres<br>0.11 - 0.15 metres<br>Wil observed<br>South-south west | ny                                   |

- □ Located adjacent to quarry haul road, about 30 metres from quarry buffer zone;
- □ Scar faces Mount Sugarloaf;
- □ An Aboriginal origin for the scar cannot be discounted, but natural causes or other nonindigenous impacts are more likely.

Site Location: AMC12/A (100 metre MGA grid; 2 metre contours)



Photograph: AMC12/A



#### Photograph: AMC12/A



## SITE NAME: AMC16/A

| Site Type:<br>Date Recorded:<br>Recorder:                                                                                             | Open grinding<br>4/04/2012<br>Stephen Free | groove  | MGA Grid Reference:<br>Topographic Map: | 367903:6363467<br>Beresfield 9232-3N |
|---------------------------------------------------------------------------------------------------------------------------------------|--------------------------------------------|---------|-----------------------------------------|--------------------------------------|
| Landform Element:<br>Slope:<br>Distance to Water:                                                                                     | Drainage depre<br>Moderate<br><50          | ession  | Vegetation:<br>Ground Disturbance: