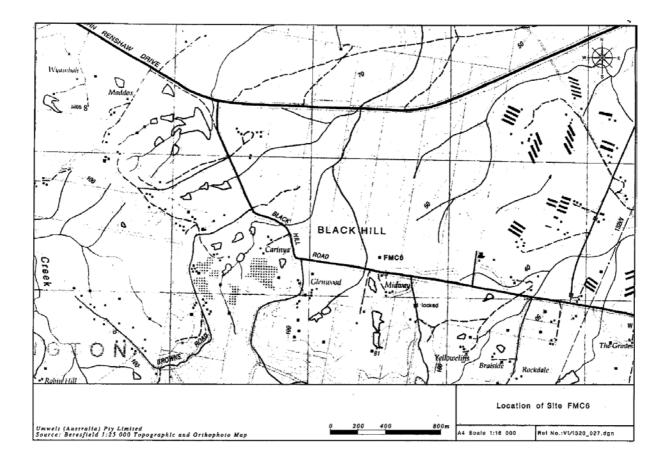

| of Photos<br>hed         |                                       |
| Site recorded by                                                   | Sue Eff            | enberger                                                                    | -             |            |                                  |            | Date              |                          | 16 September 1997                     |
| Address/institution                                                |                    |                                                                             |               | ,          |                                  |            |                   |                          | · · · · · · · · · · · · · · · · · · · |

Version: July 2002

Data entered by: Umwelt

Date entered:



Site # 38-4-985 (Abel 1)

|                                                   | Nationa<br>Box 1967, Hurstvi<br>Standard Site | ile NSW 2               | ks and Wil<br>220. Tel: (02) 9585 64<br>Ing Form Revised | 44       | ie Servi              | Ce                          |          |
|---------------------------------------------------|-----------------------------------------------|-------------------------|----------------------------------------------------------|----------|-----------------------|-----------------------------|----------|
|                                                   |                                               |                         | NPWS                                                     |          |                       |