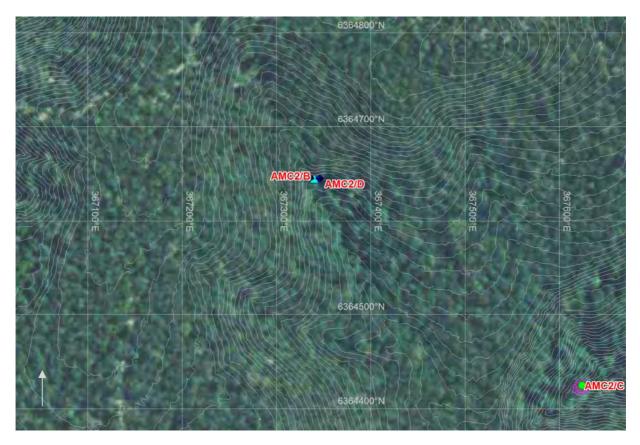

|
| Possible Extent of Potential Archaeological Dep<br>Possible Depth of Potential Archaeological Dep<br># of Artefacts:<br>Visible Extent of Artefacts:<br>Archaeological Visibility:<br>Shelter Floor Area:<br>Habitable Shelter Area (roof 1+ metres above fl<br>Additional Comments: |                                         |                                                                                     | osit:           | 2 x 2 metres<br>>0.1 metres<br>0<br>n/a<br>2%<br>2 x 2 metres<br>2 x 2 metres |                                      |

- □ Height in centre is 1.4 metres;
- $\Box$  Very low entrance;
- □ 15 metres from scarred tree (AMC2/D);
- □ Small PAD, very low research potential.

Site Location: AMC2/B (100 metre MGA grid; 2 metre contours)



Photograph: AMC2/B



#### SITE NAME: AMC2/C

| Site Type:<br>Date Recorded:<br>Recorder:                                                                                             | Open grinding groove<br>12/04/2012<br>Stephen Free                                               | MGA Grid Reference:<br>Topographic Map: | 367624:6364425<br>Beresfield 9232-3N |
|---------------------------------------------------------------------------------------------------------------------------------------|--------------------------------------------------------------------------------------------------|-----------------------------------------|--------------------------------------|
| Landform Element:<br>Slope:<br>Distance to Water: