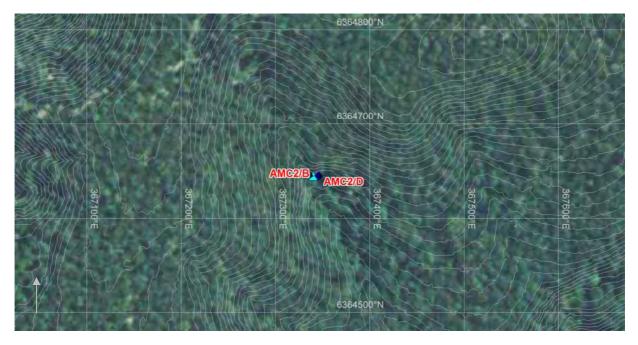

| λ                                                                                                                                        | lorth-east                                                                                                                                                                                                                                                                    |                                      |

- □ Located 15 metres from small rock shelter with PAD (AMC2/B);
- □ An Aboriginal origin for the scar cannot be discounted, but natural causes are more likely.

Site Location: AMC2/D (100 metre MGA grid; 2 metre contours)



Photograph: AMC2/D



Photograph: AMC2/D



## SITE NAME: AMC5/A

| Site Type:<br>Date Recorded:<br>Recorder:         | Open artefact site<br>12/4/12<br>Stephen Free | MGA Grid Reference:<br>Topographic Map: | 367641:6364252<br>Beresfield 9232-3N |
|---------------------------------------------------|-----------------------------------------------|-----------------------------------------|--------------------------------------|
| Landform Element:<br>Slope:<br>Distance to Water: | Simple slope<br>Moderate<br><50               | Vegetation:<br>Ground Disturbance:      | Regrowth forest<br>High              |

| Visible    | Visible    | Visible      | Visible   | Visible          | Mean          | Mean       | Effective         | # of      | # of                  | Sub-Surface |
|--------