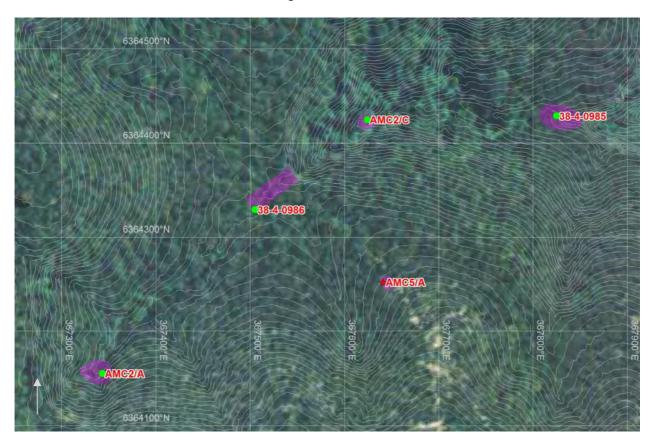

Exposed Roo<br>Extent of Grooves:<br>Rock Type:<br>Rock Form:<br>Surface Condition:<br>Disturbance:<br>Type of Disturbance: | ck:<br>12 x 6 metres<br>1 x 1 metres<br>Sandstone<br>Open surface<br>Stable<br>Low<br>Weathering |                                         |                                      |

Groove description:

| Groove<br># | Groove<br>Length (mm) | Groove<br>Width (mm) | Groove<br>Depth (mm) | Comments |
|-------------|-----------------------|----------------------|----------------------|----------|
| 1           | 270                   | 80                   | 5                    | u-shaped |
| 2           | 280                   | 90                   | 10                   | u-shaped |

- □ Weathering caused by water flow;
- Grooves submerged, probably more present.



Site Location: AMC2/C (100 metre MGA grid; 2 metre contours)

Photograph: AMC2/C



#### SITE NAME: AMC2/D

| Site Type:<br>Date Recorded:<br>Recorder:                                                                                                                                                                                                                                                                                                                          | Scarred tree (possible<br>12/04/12<br>Stephen Free                                                                                       | ) MGA Grid Reference:<br>Topographic Map: