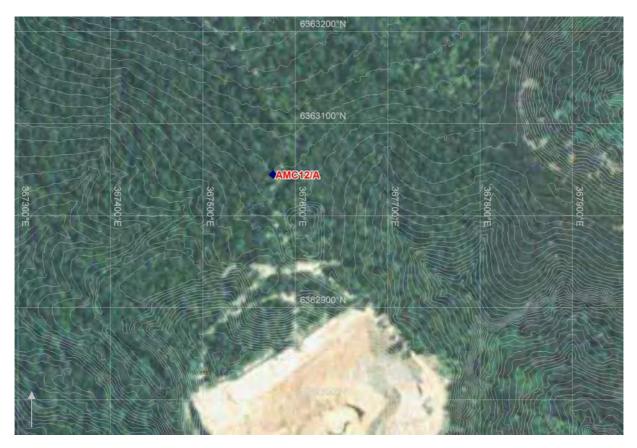

<br>I<br>I<br>Scar: 3<br>C<br>I<br>I<br>I<br>I<br>I<br>I<br>I<br>I<br>I<br>I<br>I<br>I<br>I<br>I<br>I<br>I<br>I<br>I | Uncertain, possibly Mahoga<br>Stand of trees<br>Alive, healthy<br>5+ metres<br>2.3 metres<br>2.0.9 metres<br>Uncertain<br>Possible white ants<br>One<br>Possible shield<br>Frunk<br>Oval<br>Bark<br>Good<br>2.83 metres<br>0.23 metres<br>0.13 - 0.27 metres<br>0.13 - 0.15 metres<br>0.11 - 0.15 metres<br>Wil observed<br>South-south west | ny                                   |

- □ Located adjacent to quarry haul road, about 30 metres from quarry buffer zone;
- □ Scar faces Mount Sugarloaf;
- □ An Aboriginal origin for the scar cannot be discounted, but natural causes or other nonindigenous impacts are more likely.

Site Location: AMC12/A (100 metre MGA grid; 2 metre contours)



Photograph: AMC12/A



#### Photograph: AMC12/A



## SITE NAME: AMC16/A

| Site Type:<br>Date Recorded:<br>Recorder:                                                                                             | Open grinding<br>4/04/2012<br>Stephen Free | groove  | MGA Grid Reference:<br>Topographic Map: | 367903:6363467<br>Beresfield 9232-3N |
|---------------------------------------------------------------------------------------------------------------------------------------|--------------------------------------------|---------|-----------------------------------------|--------------------------------------|
| Landform Element:<br>Slope:<br>Distance to Water:                                                                                     | Drainage depre<br>Moderate<br><50