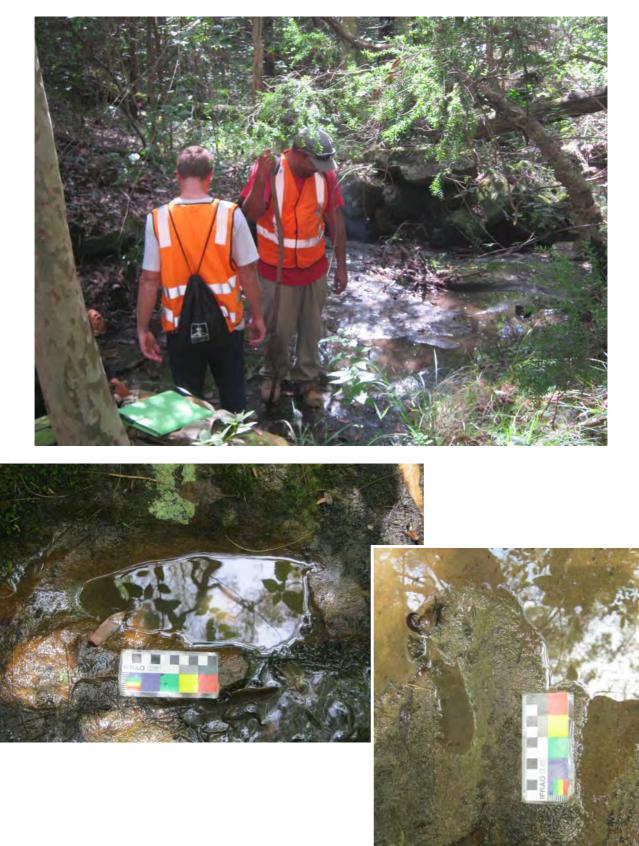

| 205         | 110        | 40         | u-shaped             |
| 3      | 150         | 95         | 15         | u-shaped             |
| 4      | 170         | 100        | 8          | u-shaped             |
| 5      | 190         | 60         | 85         | u-shaped             |
| 6      | 230         | 245        | 15         | u-shaped             |
| 7      | 200         | 55         | 4          | u-shaped             |
| 8      | 170         | 65         | 3          | u-shaped             |
| 9      | 230         | 100        | 17         | u-shaped, in locus B |

Additional Comments:

- □ Recorded in two sub-loci, A B, within 20 metres of each other;
- Grooves partially submerged, more likely to be present.



Site Location: AMC2/A (100 metre MGA grid; 2 metre contours)



Photograph: AMC2/A (below: grinding groove B1 - left and A1-8 - right)

#### SITE NAME: AMC2/B

| Site Type:<br>Date Recorded:<br>Recorder:                                                                                                                                                                                                                                            | Rock shelter<br>12/4/12<br>Stephen Free |                                                                                     |                 | Grid Reference:<br>raphic Map:                                                | 367340:6364645<br>Beresfield 9232-3N |
|-----------------------------------------------------------------------------------------------------------------------------------------------------------