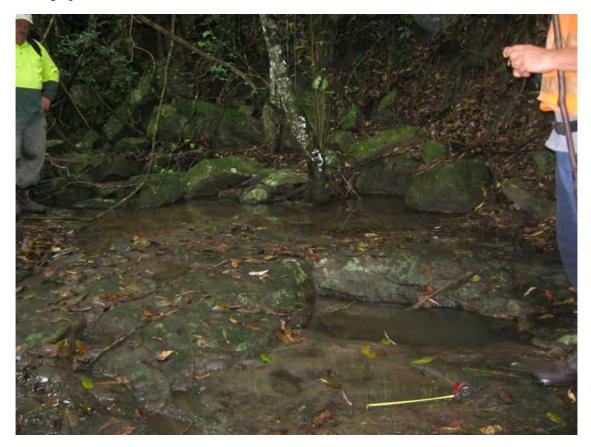

<br>Disturbance:<br>Type of Disturbance: | ck:<br>12 x 6 metres<br>1 x 1 metres<br>Sandstone<br>Open surface<br>Stable<br>Low<br>Weathering |                                         |                                      |

Groove description:

| Groove<br># | Groove<br>Length (mm) | Groove<br>Width (mm) | Groove<br>Depth (mm) | Comments |
|-------------|-----------------------|----------------------|----------------------|----------|
| 1           | 270                   | 80                   | 5                    | u-shaped |
| 2           | 280                   | 90                   | 10                   | u-shaped |

- □ Weathering caused by water flow;
- Grooves submerged, probably more present.



Site Location: AMC2/C (100 metre MGA grid; 2 metre contours)

Photograph: AMC2/C



#### SITE NAME: AMC2/D

| Site Type:<br>Date Recorded:<br>Recorder:                                                                                                                                                                                                                                                                                                                          | Scarred tree (possible<br>12/04/12<br>Stephen Free                                                                                       | ) MGA Grid Reference:<br>Topographic Map:                                                                                                                                                                                                                                     | 3673