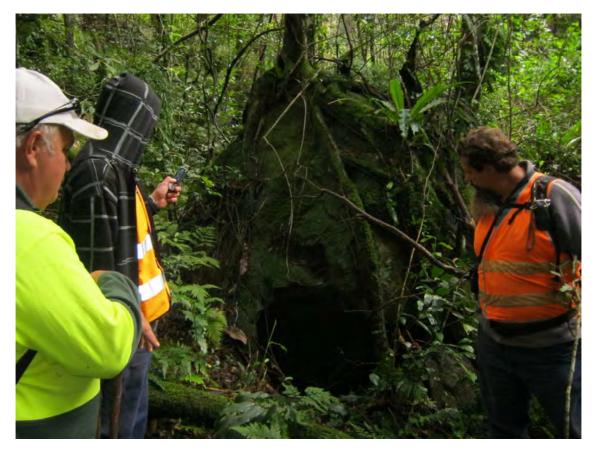

|
| Possible Extent of Potential Archaeological Dep<br>Possible Depth of Potential Archaeological Dep<br># of Artefacts:<br>Visible Extent of Artefacts:<br>Archaeological Visibility:<br>Shelter Floor Area:<br>Habitable Shelter Area (roof 1+ metres above fl<br>Additional Comments: |                                         |                                                                                     | osit:           | 2 x 2 metres<br>>0.1 metres<br>0<br>n/a<br>2%<br>2 x 2 metres<br>2 x 2 metres |                                      |

- □ Height in centre is 1.4 metres;
- $\Box$  Very low entrance;
- □ 15 metres from scarred tree (AMC2/D);
- □ Small PAD, very low research potential.

Site Location: AMC2/B (100 metre MGA grid; 2 metre contours)



Photograph: AMC2/B



#### SITE NAME: AMC2/C

| Site Type:<br>Date Recorded:<br>Recorder:                                                                                             | Open grinding groove<br>12/04/2012<br>Stephen Free                                               | MGA Grid Reference:<br>Topographic Map: | 367624:6364425<br>Beresfield 9232-3N |
|---------------------------------------------------------------------------------------------------------------------------------------|--------------------------------------------------------------------------------------------------|-----------------------------------------|--------------------------------------|
| Landform Element:<br>Slope:<br>Distance to Water:                                                                                     |